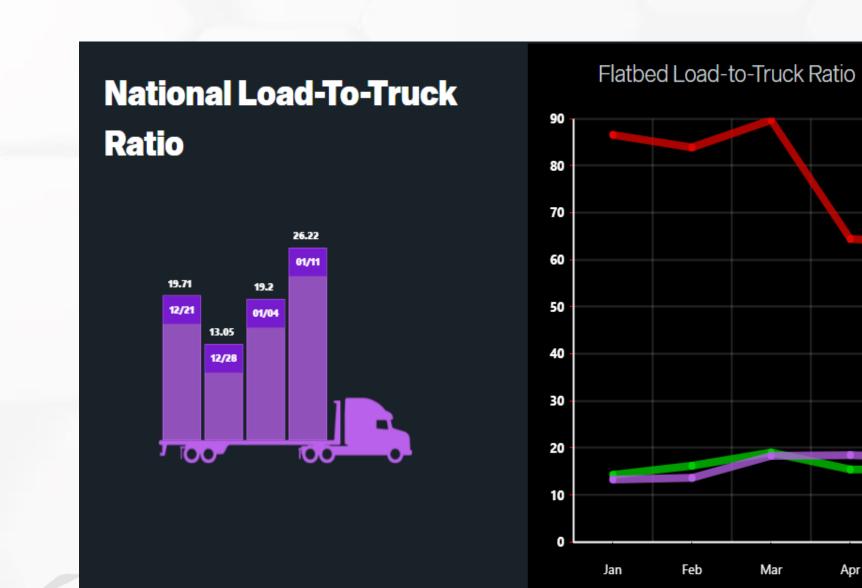

#### WEEK OF JANUARY 6 – JANUARY 12, 2025

• Load to Truck Ratio increased 37% from the prior week resulting in less available capacity.

• Flatbed spot rates decreased 3% from the prior week but are up 1% from last year at this time.

### DAT FLATBED LTT TRENDLINES

Jon -BEEMAC

May

Apr

Jun