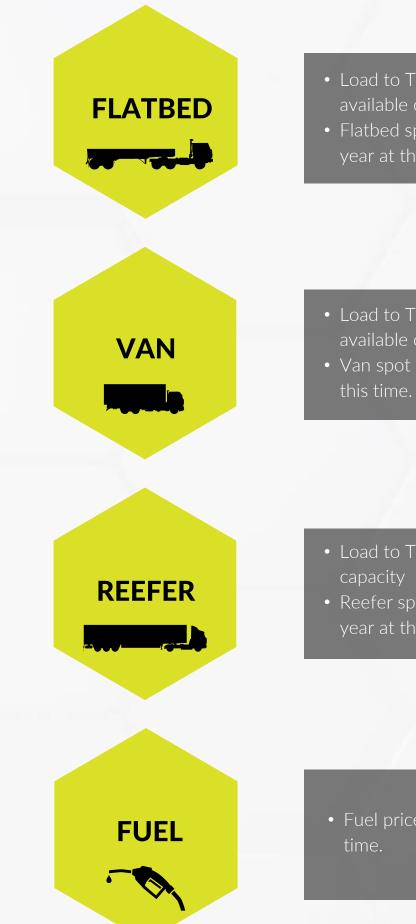

#### WEEK OF JANUARY 6 – JANUARY 12, 2025

• Load to Truck Ratio increased 37% from the prior week resulting in less available capacity.

• Flatbed spot rates decreased 3% from the prior week but are up 1% from last year at this time.

• Load to Truck Ratio increased 25% from the prior week resulting in less available capacity.

• Van spot rates were up 4% from the prior week and are up 1% from last year at this time.

• Load to Truck Ratio increased 3% from the prior week resulting in less available capacity

• Reefer spot rates are down 1% from the prior week and are down 2% from last year at this time.

• Fuel prices are up 1% from the prior week but down 7% from last year at this

PAGE

З