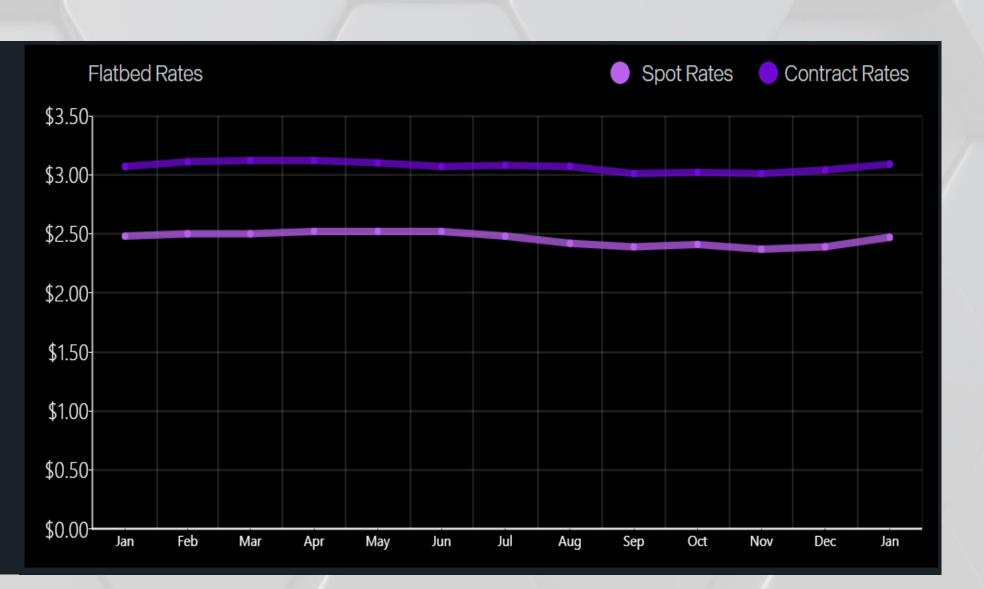

#### Diesel: \$3.60 (as of last Monday)

BEEMAC LOGISTICS

**FLATBED** CONTRACT AND SPOT RATE UPDATE

Source: DAT Solutions, Morgan Stanley Research

Source: DAT Solutions, Morgan Stanley Research

PAGE

12

Source: Morgan Stanley Research, DAT Solutions (www.dat.com/resources/trendlines); Note: DAT sources from over \$24 B in transactions and 65k lanes.