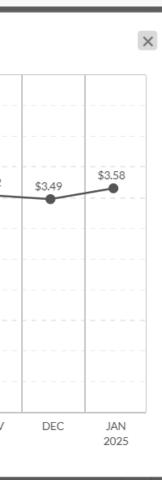

### DIESEL PRICES

#### Diesel: \$3.60 (as of last Monday)

BEEMAC LOGISTICS

**FLATBED** CONTRACT AND SPOT RATE UPDATE

Source: DAT Solutions, Morgan Stanley Research

Source: DAT Solutions, Morgan Stanley Research

PAGE

12

Source: Morgan Stanley Research, DAT Solutions (www.dat.com/resources/trendlines); Note: DAT sources from over \$24 B in transactions and 65k lanes.