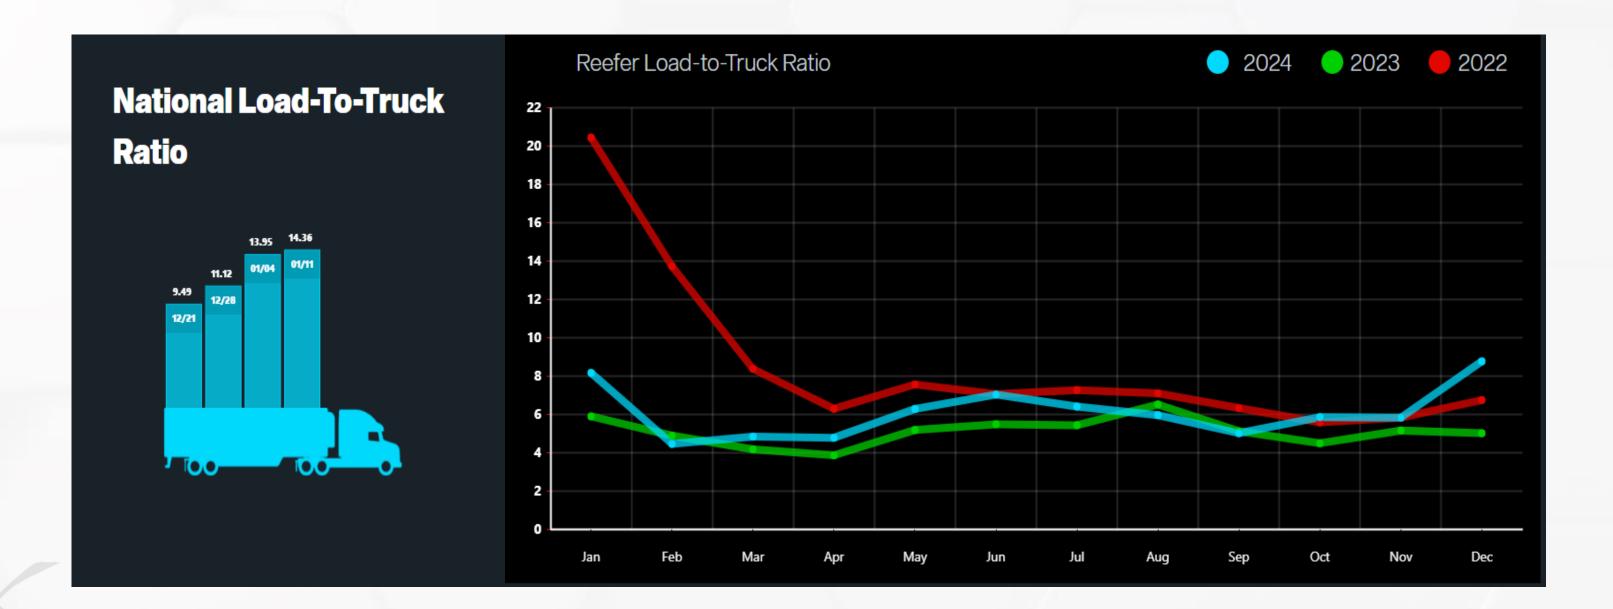

#### **DAT** REEFER LTT TRENDLINES

• Reefer spot rates are down 1% from the prior week and are down 2% from last year at this time.

• Fuel prices are up 1% from the prior week but down 7% from last year at this

PAGE

З