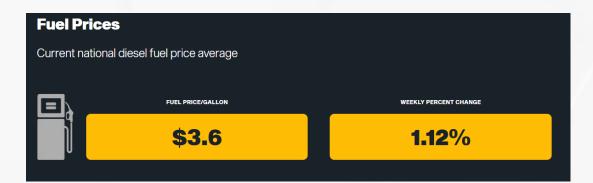

### DIESEL PRICES

#### Diesel: \$3.60 (as of last Monday)

BEEMAC LOGISTICS

**FLATBED** CONTRACT AND SPOT RATE UPDATE

Source: DAT Solutions, Morgan Stanley Research

Source: DAT Solutions, Morgan Stanley Research

PAGE

12

Source: Morgan Stanley Research, DAT Solutions (www.dat.com/resources/trendlines); Note: DAT sources from over \$24 B in transactions and 65k lanes.