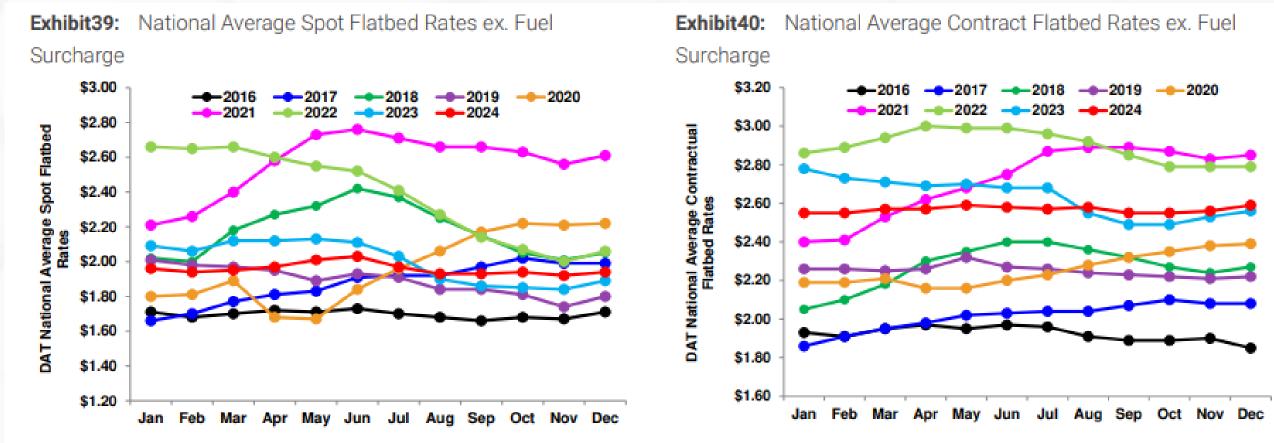

### DAT FLATBED TRENDLINES

#### Diesel: \$3.60 (as of last Monday)

BEEMAC LOGISTICS

**FLATBED** CONTRACT AND SPOT RATE UPDATE

Source: DAT Solutions, Morgan Stanley Research

Source: DAT Solutions, Morgan Stanley Research

PAGE

12

Source: Morgan Stanley Research, DAT Solutions (www.dat.com/resources/trendlines); Note: DAT sources from over \$24 B in transactions and 65k lanes.