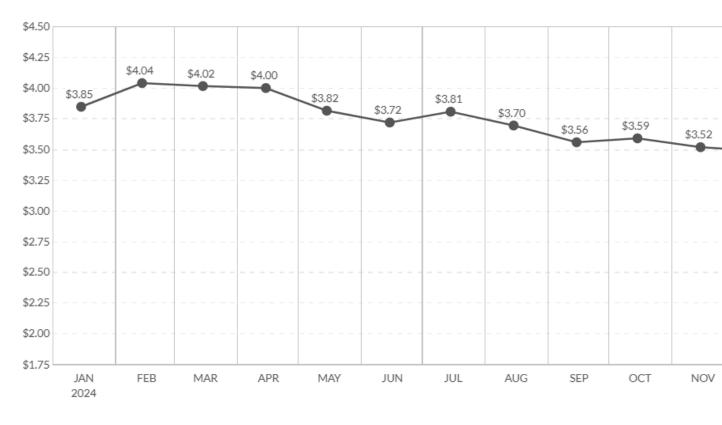

### DIESEL PRICES

#### Diesel: \$3.60 (as of last Monday)

BEEMAC LOGISTICS

**FLATBED** CONTRACT AND SPOT RATE UPDATE

Source: DAT Solutions, Morgan Stanley Research

Source: DAT Solutions, Morgan Stanley Research

PAGE

12

Source: Morgan Stanley Research, DAT Solutions (www.dat.com/resources/trendlines); Note: DAT sources from over \$24 B in transactions and 65k lanes.