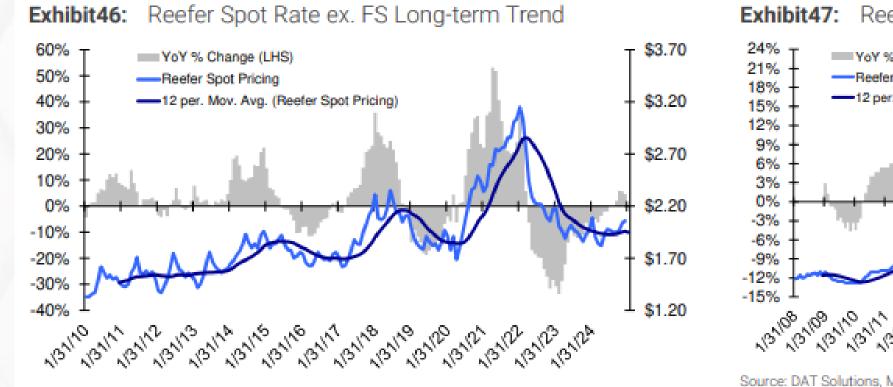

• Reefer spot rates are down 1% from the prior week and are down 2% from last year at this time.

• Fuel prices are up 1% from the prior week but down 7% from last year at this

PAGE

З

Source: DAT Solutions, Morgan Stanley Research

REEFER CONTRACT AND SPOT RATE UPDATE

Source: DAT Solutions, Morgan Stanley Research

Source: DAT Solutions, Morgan Stanley Research

PAGE

15

REEFER LONGTERM TRENDS