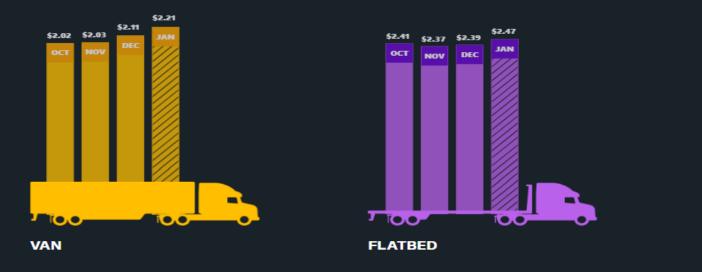

#### **National Spot Rates**

Van rates continue to climb

| INDUSTRY TRENDS       | WEEK<br>Jan 06 - Jan 12 vs dec 30 - Jan 05 | MONTH<br>dec 2024 vs nov 2024 |
|-----------------------|--------------------------------------------|-------------------------------|
| Spot Load Posts       | +80.0%                                     | +17.3%                        |
| Spot Truck Posts      | +49.8%                                     | -21.6%                        |
| Van Load to Truck     | +24.4%                                     | +59.4%                        |
| Van Spot Rates        | +3.5%                                      | +1.0%                         |
| Flatbed Load to Truck | +36.5%                                     | +40.9%                        |
| Flatbed Spot Rates    | -3.0%                                      | +0.0%                         |
| Reefer Load to Truck  | +2.9%                                      | +50.4%                        |
| Reefer Spot Rates     | -1.3%                                      | +0.4%                         |
| Fuel Prices           | +1.1%                                      | +2.6%                         |