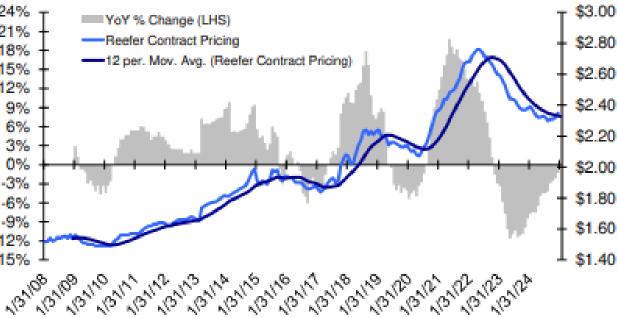

Source: DAT Solutions, Morgan Stanley Research

REEFER CONTRACT AND SPOT RATE UPDATE

Source: DAT Solutions, Morgan Stanley Research

Source: DAT Solutions, Morgan Stanley Research

PAGE

15

REEFER LONGTERM TRENDS

#### Exhibit47: Reefer Contract Rate ex. FS Long-term Trend