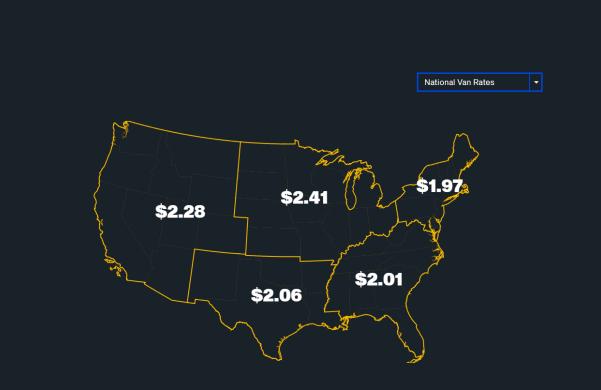

• Load to Truck Ratio increased 25% from the prior week resulting in less available capacity.

• Van spot rates were up 4% from the prior week and are up 1% from last year at this time.

• Load to Truck Ratio increased 3% from the prior week resulting in less available capacity

### DAT VAN TRENDLINES