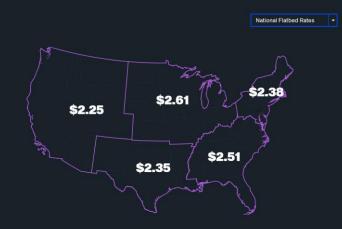

|   |

### DAT FLATBED TRENDLINES









### DAT VAN TRENDLINES









#### DAT REEFER TRENDLINES







### DAT FLATBED LTT TRENDLINES



Jon -BEEMAC



May

Apr

Jun

#### **DAT** VAN LTT TRENDLINES







#### **DAT** REEFER LTT TRENDLINES





### DIESEL PRICES



#### Diesel: \$3.60 (as of last Monday)



BEEMAC LOGISTICS



**FLATBED** CONTRACT AND SPOT RATE UPDATE





Source: DAT Solutions, Morgan Stanley Research

Source: DAT Solutions, Morgan Stanley Research

PAGE

12







Source: Morgan Stanley Research, DAT Solutions (www.dat.com/resources/trendlines); Note: DAT sources from over \$24 B in transactions and 65k lanes.

Source: DAT Solutions, Morgan Stanley Research





REEFER CONTRACT AND SPOT RATE UPDATE



Source: DAT Solutions, Morgan Stanley Research



Source: DAT Solutions, Morgan Stanley Research