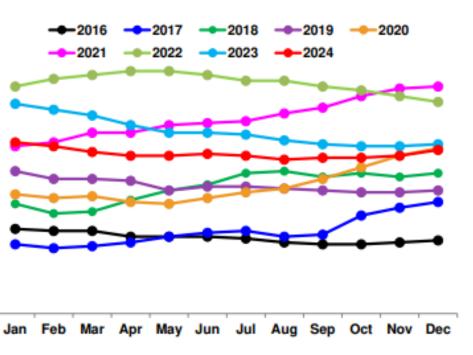

Source: DAT Solutions, Morgan Stanley Research

REEFER CONTRACT AND SPOT RATE UPDATE

Source: DAT Solutions, Morgan Stanley Research

Source: DAT Solutions, Morgan Stanley Research

PAGE

15

REEFER LONGTERM TRENDS

Source: DAT Solutions, Morgan Stanley Research

Source: DAT Solutions, Morgan Stanley Research

#### Exhibit47: Reefer Contract Rate ex. FS Long-term Trend