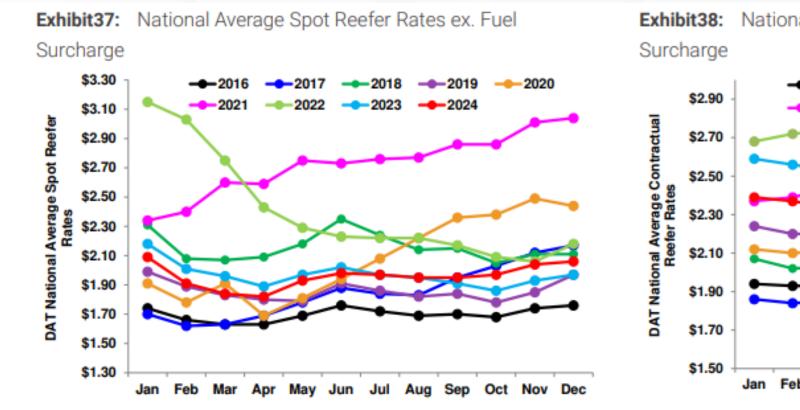

#### **DAT** VAN LTT TRENDLINES

#### Diesel: \$3.60 (as of last Monday)

BEEMAC LOGISTICS

**FLATBED** CONTRACT AND SPOT RATE UPDATE

Source: DAT Solutions, Morgan Stanley Research

Source: DAT Solutions, Morgan Stanley Research

PAGE

12

Source: Morgan Stanley Research, DAT Solutions (www.dat.com/resources/trendlines); Note: DAT sources from over \$24 B in transactions and 65k lanes.