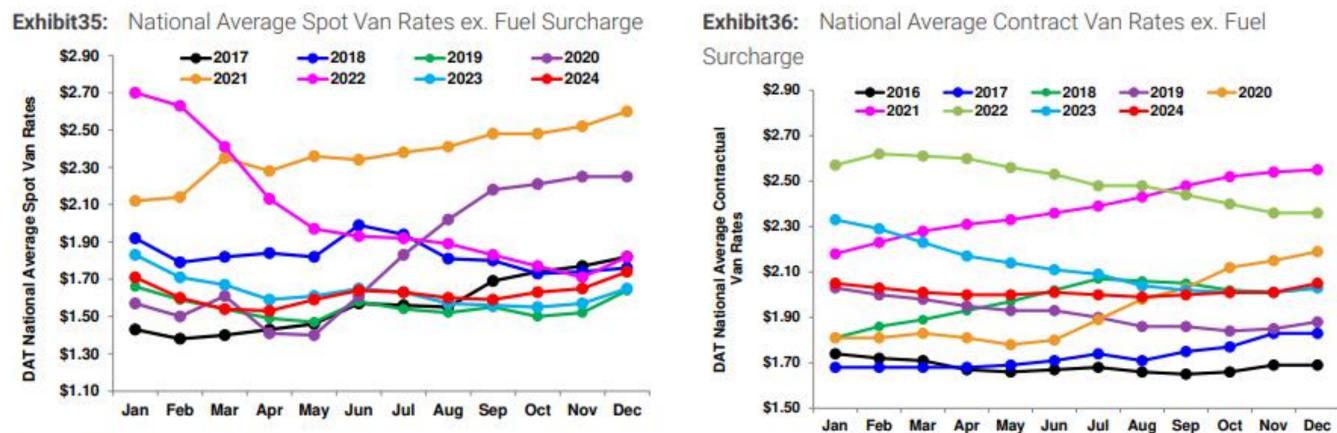

### DAT VAN TRENDLINES

#### **National Spot Rates**

Van rates continue to climb

| INDUSTRY TRENDS       | WEEK<br>Jan 06 - Jan 12 vs dec 30 - Jan 05 | MONTH<br>dec 2024 vs nov 2024 |
|-----------------------|--------------------------------------------|-------------------------------|
| Spot Load Posts       | +80.0%                                     | +17.3%                        |
| Spot Truck Posts      | +49.8%                                     | -21.6%                        |
| Van Load to Truck     | +24.4%                                     | +59.4%                        |
| Van Spot Rates        | +3.5%                                      | +1.0%                         |
| Flatbed Load to Truck | +36.5%                                     | +40.9%                        |
| Flatbed Spot Rates    | -3.0%                                      | +0.0%                         |
| Reefer Load to Truck  | +2.9%                                      | +50.4%                        |
| Reefer Spot Rates     | -1.3%                                      | +0.4%                         |
| Fuel Prices           | +1.1%                                      | +2.6%                         |

• Load to Truck Ratio increased 25% from the prior week resulting in less available capacity.

• Van spot rates were up 4% from the prior week and are up 1% from last year at this time.

• Load to Truck Ratio increased 3% from the prior week resulting in less available capacity