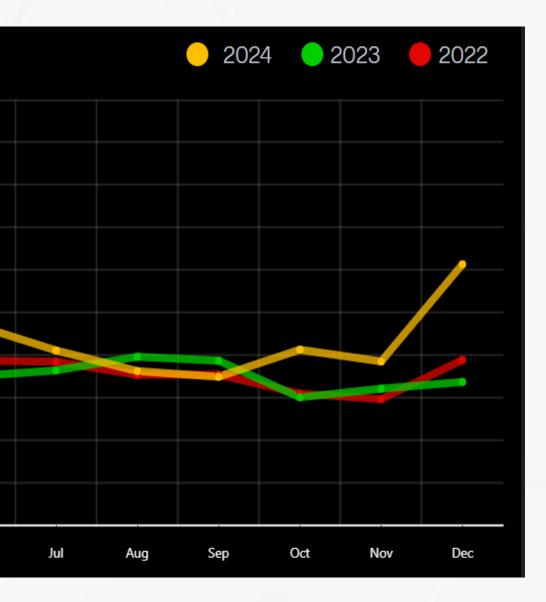

|   |

### DAT FLATBED TRENDLINES









### DAT VAN TRENDLINES









#### DAT REEFER TRENDLINES







### DAT FLATBED LTT TRENDLINES



Jon -BEEMAC



May

Apr

Jun

#### **DAT** VAN LTT TRENDLINES







#### **DAT** REEFER LTT TRENDLINES





### DIESEL PRICES



#### Diesel: \$3.60 (as of last Monday)



BEEMAC LOGISTICS



**FLATBED** CONTRACT AND SPOT RATE UPDATE





Source: DAT Solutions, Morgan Stanley Research

Source: DAT Solutions, Morgan Stanley Research

PAGE

12







Source: Morgan Stanley Research, DAT Solutions (www.dat.com/resources/trendlines); Note: DAT sources from over \$24 B in transactions and 65k lanes.

Source: DAT Solutions, Morgan Stanley Research





REEFER CONTRACT AND SPOT RATE UPDATE



Source: DAT Solutions, Morgan Stanley Research



Source: DAT Solutions, Morgan Stanley Research













PAGE

15









REEFER LONGTERM TRENDS



Source: DAT Solutions, Morgan Stanley Research





Source: DAT Solutions, Morgan Stanley Research



#### Exhibit47: R