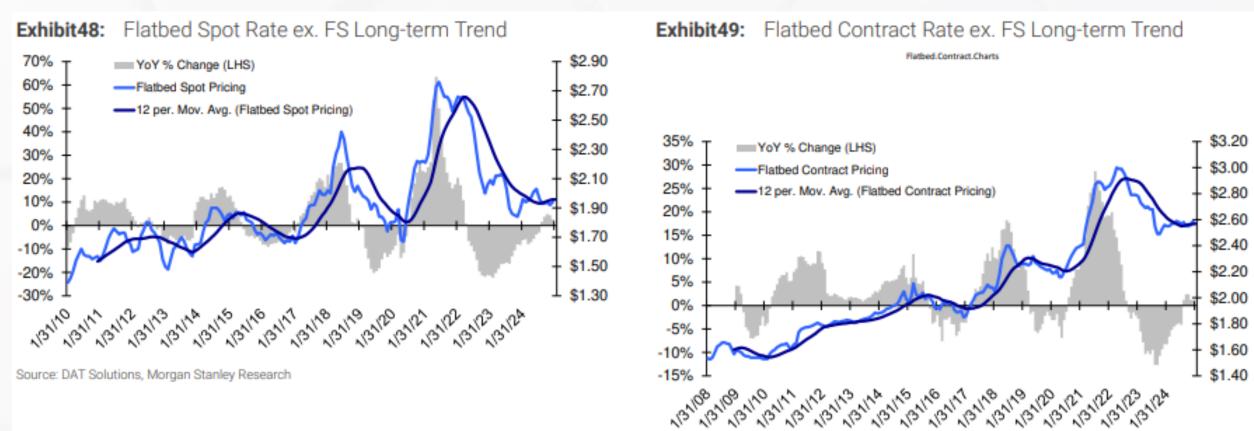

#### WEEK OF JANUARY 6 – JANUARY 12, 2025

• Load to Truck Ratio increased 37% from the prior week resulting in less available capacity.

• Flatbed spot rates decreased 3% from the prior week but are up 1% from last year at this time.

#### Diesel: \$3.60 (as of last Monday)

BEEMAC LOGISTICS

**FLATBED** CONTRACT AND SPOT RATE UPDATE

Source: DAT Solutions, Morgan Stanley Research

Source: DAT Solutions, Morgan Stanley Research

PAGE

12

Source: Morgan Stanley Research, DAT Solutions (www.dat.com/resources/trendlines); Note: DAT sources from over \$24 B in transactions and 65k lanes.