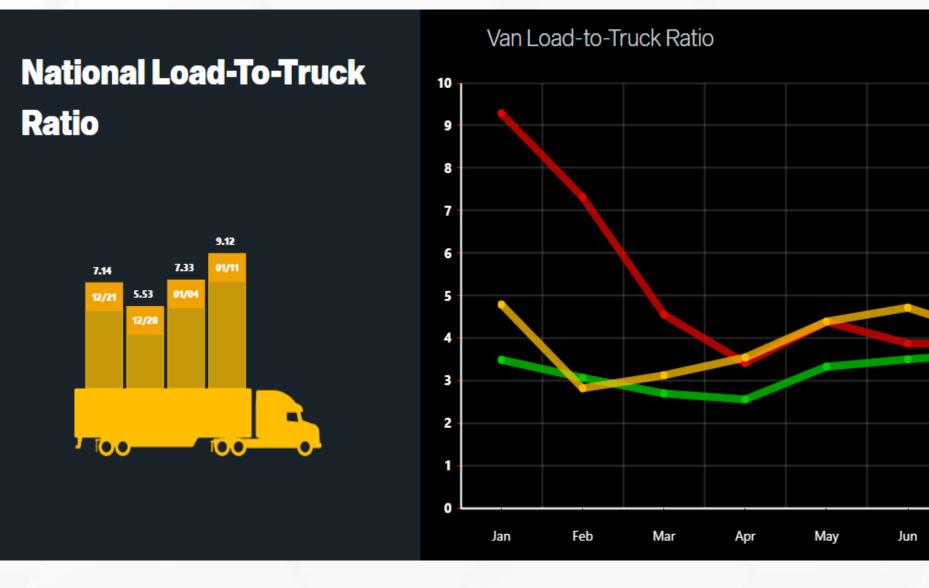

### DAT FLATBED LTT TRENDLINES

Jon -BEEMAC

May

Apr

Jun

#### WEEK OF JANUARY 6 – JANUARY 12, 2025

• Load to Truck Ratio increased 37% from the prior week resulting in less available capacity.

• Flatbed spot rates decreased 3% from the prior week but are up 1% from last year at this time.