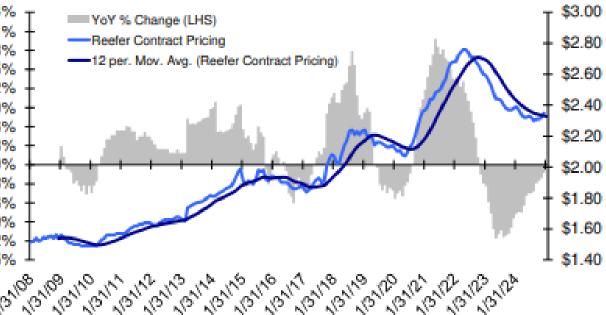

Jon -BEEMAC



May

Apr

Jun

#### **DAT** VAN LTT TRENDLINES







#### **DAT** REEFER LTT TRENDLINES





### DIESEL PRICES



#### Diesel: \$3.60 (as of last Monday)



BEEMAC LOGISTICS



**FLATBED** CONTRACT AND SPOT RATE UPDATE





Source: DAT Solutions, Morgan Stanley Research

Source: DAT Solutions, Morgan Stanley Research

PAGE

12







Source: Morgan Stanley Research, DAT Solutions (www.dat.com/resources/trendlines); Note: DAT sources from over \$24 B in transactions and 65k lanes.

Source: DAT Solutions, Morgan Stanley Research





REEFER CONTRACT AND SPOT RATE UPDATE



Source: DAT Solutions, Morgan Stanley Research



Source: DAT Solutions, Morgan Stanley Research













PAGE

15









REEFER LONGTERM TRENDS



Source: DAT Solutions, Morgan Stanley Research





Source: DAT Solutions, Morgan Stanley Research



#### Exhibit47: Reefer Contract Rate ex. FS Long-term Trend