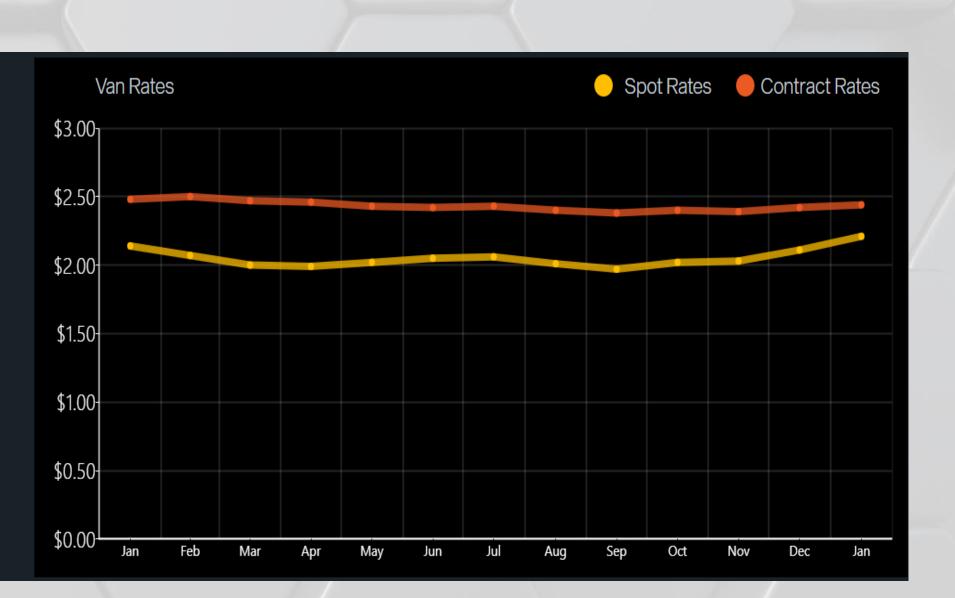

• Load to Truck Ratio increased 25% from the prior week resulting in less available capacity.

• Van spot rates were up 4% from the prior week and are up 1% from last year at this time.

• Load to Truck Ratio increased 3% from the prior week resulting in less available capacity

#### **National Spot Rates**

Van rates continue to climb

| INDUSTRY TRENDS       | WEEK<br>Jan 06 - Jan 12 vs dec 30 - Jan 05 | MONTH<br>dec 2024 vs nov 2024 |
|-----------------------|--------------------------------------------|-------------------------------|
| Spot Load Posts       | +80.0%                                     | +17.3%                        |
| Spot Truck Posts      | +49.8%                                     | -21.6%                        |
| Van Load to Truck     | +24.4%                                     | +59.4%                        |
| Van Spot Rates        | +3.5%                                      | +1.0%                         |
| Flatbed Load to Truck | +36.5%                                     | +40.9%                        |
| Flatbed Spot Rates    | -3.0%                                      | +0.0%                         |
| Reefer Load to Truck  | +2.9%                                      | +50.4%                        |
| Reefer Spot Rates     | -1.3%                                      | +0.4%                         |
| Fuel Prices           | +1.1%                                      | +2.6%                         |

### DAT VAN TRENDLINES