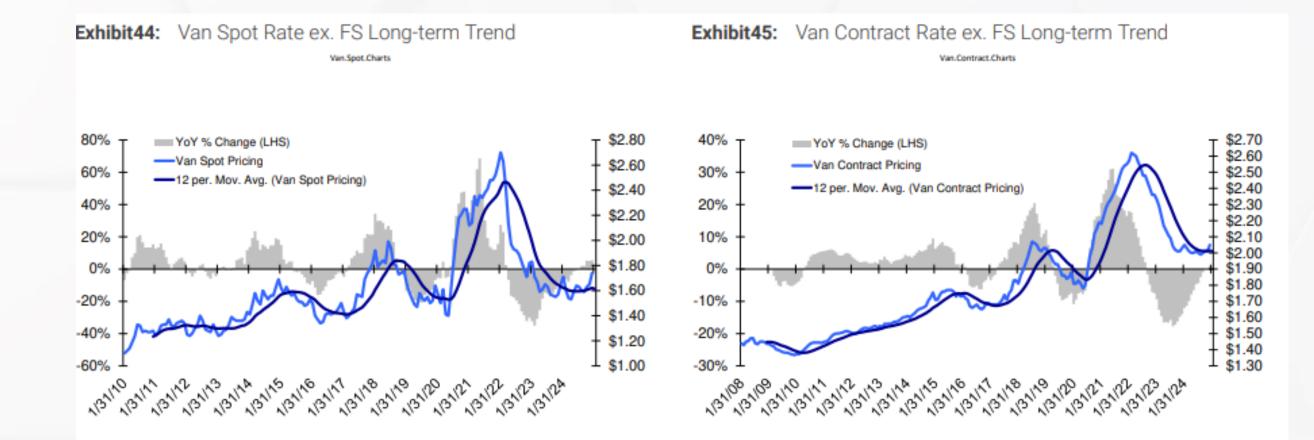

• Load to Truck Ratio increased 25% from the prior week resulting in less available capacity.

• Van spot rates were up 4% from the prior week and are up 1% from last year at this time.

• Load to Truck Ratio increased 3% from the prior week resulting in less available capacity