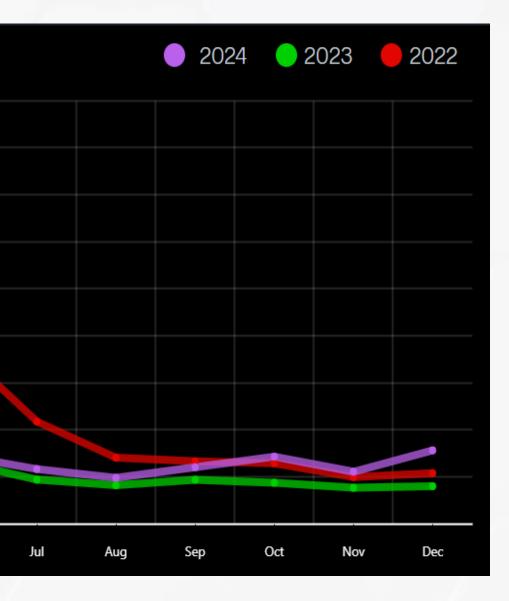

|   |

### DAT FLATBED TRENDLINES









### DAT VAN TRENDLINES









#### DAT REEFER TRENDLINES







### DAT FLATBED LTT TRENDLINES



Jon -BEEMAC



May

Apr

Jun

#### **DAT** VAN LTT TRENDLINES







#### **DAT** REEFER LTT TRENDLINES





### DIESEL PRICES



#### Diesel: \$3.60 (as of last Monday)



BEEMAC LOGISTICS



**FLATBED** CONTRACT AND SPOT RATE UPDATE





Source: DAT Solutions, Morgan Stanley Research

Source: DAT Solutions, Morgan Stanley Research

PAGE

12







Source: Morgan Stanley Research, DAT Solutions (www.dat.com/resources/trendlines); Note: DAT sources from over \$24 B in transactions and 65k lanes.

Source: DAT Solutions, Morgan Stanley Research





REEFER CONTRACT AND SPOT RATE UPDATE



Source: DAT Solutions, Morgan Stanley Research



Source: DAT Solutions, Morgan Stanley Research













PAGE

15









REEFER LONGTERM TRENDS



Source: DAT Solutions, Morgan Stanley Research





Source: DAT S