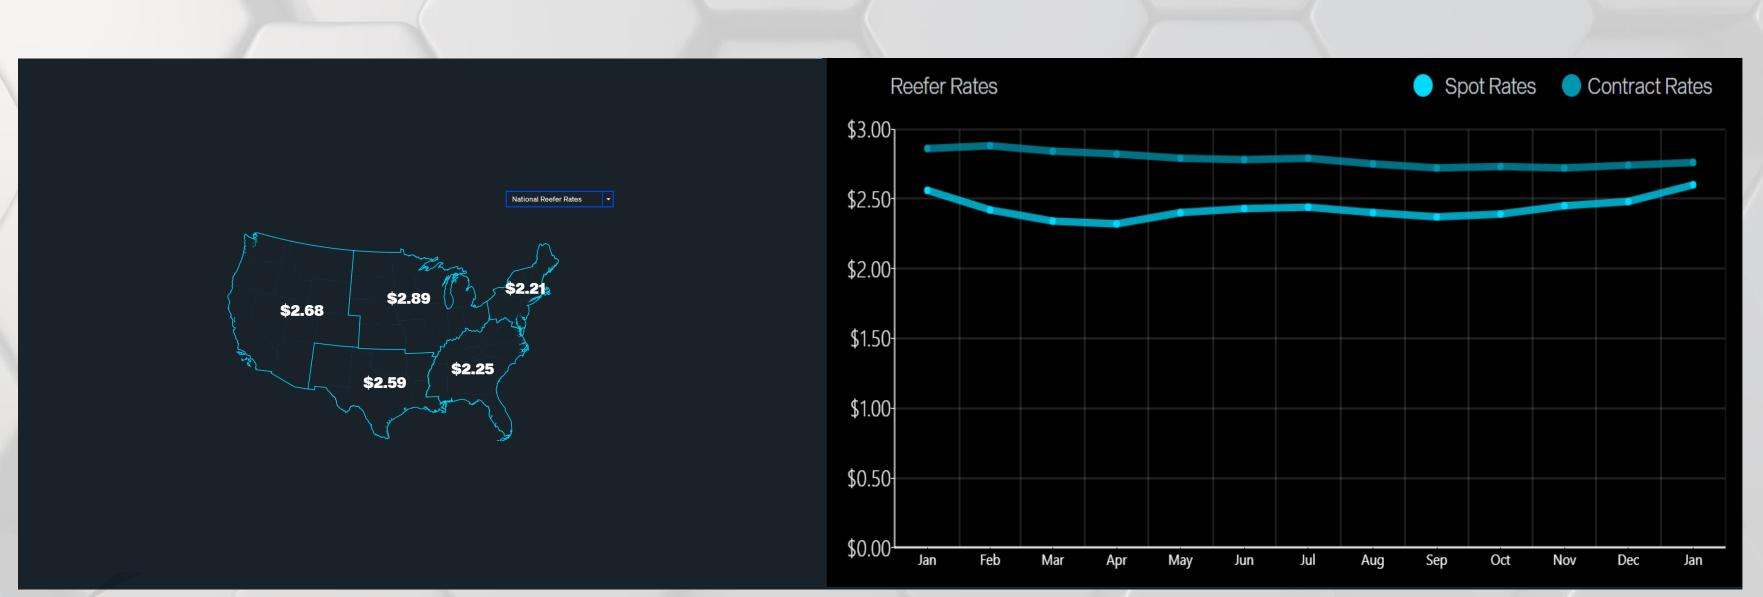

• Reefer spot rates are down 1% from the prior week and are down 2% from last year at this time.

• Fuel prices are up 1% from the prior week but down 7% from last year at this

PAGE

З

#### DAT REEFER TRENDLINES

Source: DAT Solutions, Morgan Stanley Research

REEFER CONTRACT AND SPOT RATE UPDATE

Source: DAT Solutions, Morgan Stanley Research

Source: DAT Solutions, Morgan Stanley Research

PAGE

15

REEFER LONGTERM TRENDS